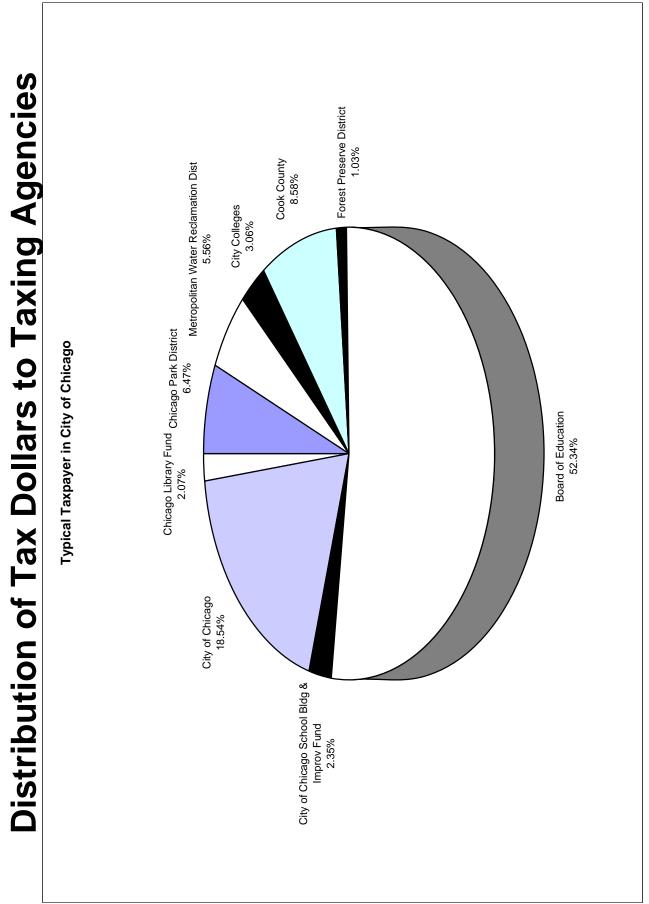

# **CITY OF CHICAGO**

| INDIVIDUAL CITY AGENCY RATES               | . i |
|--------------------------------------------|-----|
| COMPOSITE RATE BREAKDOWN (MAIN TAX CODES)i | iv  |
| DISTRIBUTION CHART                         |     |

#### 2010 TAX RATES - SEPTEMBER 22, 2011 INDIVIDUAL CITY AGENCY RATES

| TAXING AGENCY<br>County of Cook                                                | <u>2010</u><br>0.423 | <u>2009</u><br>0.394 | <u>% CHANGE</u><br>7.36% |
|--------------------------------------------------------------------------------|----------------------|----------------------|--------------------------|
| Forest Preserve District of Cook County                                        | 0.051                | 0.049                | 4.08%                    |
| Metropolitan Water Reclamation District                                        | 0.274                | 0.261                | 4.98%                    |
| City of Chicago                                                                | 0.914                | 0.887                | 3.04%                    |
| City of Chicago Library Fund                                                   | 0.102                | 0.099                | 3.03%                    |
| City of Chicago School Building & Improvement Fund                             | 0.116                | 0.112                | 3.57%                    |
| City of Chicago - Special Service Area #1<br>(State Street Mall)               | 0.404                | 0.385                | 4.94%                    |
| City of Chicago - Special Service Area #2<br>(Belmont - Central)               | 1.356                | 1.397                | -2.93%                   |
| City of Chicago - Special Service Area #3<br>(63rd Street; Kedzie & Western)   | 1.230                | 1.095                | 12.33%                   |
| City of Chicago - Special Service Area #4<br>(95th Street; Ashland & Western)  | 0.809                | 0.809                | 0.00%                    |
| City of Chicago - Special Service Area #5<br>(Commercial Avenue & 91st Street) | 3.000                | 3.000                | 0.00%                    |
| City of Chicago - Special Service Area #6<br>(Kedzie - Kimball - Pulaski)      |                      |                      |                          |
| City of Chicago - Special Service Area #7                                      | 0.306                |                      |                          |
| City of Chicago - Special Service Area #8<br>(Diversey - Halsted - Clark)      | 0.311                | 0.272                | 14.34%                   |
| City of Chicago - Special Service Area #9<br>(Broadway - Clark - Devon)        |                      |                      |                          |
| City of Chicago - Special Service Area #10<br>(47th - Ashland - 49th)          | 1.866                | 1.869                | -0.16%                   |
| City of Chicago - Special Service Area #11<br>(61st - 66th - Lowe - Morgan)    |                      |                      |                          |
| City of Chicago - Special Service Area #12<br>(Downtown Circulator)            |                      |                      |                          |
| City of Chicago - Special Service Area #13<br>(Central Station)                | 0.887                | 0.922                | -3.80%                   |

#### 2010 TAX RATES - SEPTEMBER 22, 2011 COMPOSITE RATE BREAKDOWN

|                                                    | <u>2010</u> | <u>2009</u> |
|----------------------------------------------------|-------------|-------------|
| Cook County                                        | 0.423       | 0.394       |
| Forest Preserve District                           | 0.051       | 0.049       |
| Metropolitan Water Reclamation District            | 0.274       | 0.261       |
| City of Chicago Library Fund                       | 0.102       | 0.099       |
| City of Chicago                                    | 0.914       | 0.887       |
| City of Chicago School Building & Improvement Fund | 0.116       | 0.112       |
| Chicago Board of Education                         | 2.581       | 2.366       |
| Community College District #508                    | 0.151       | 0.150       |
| Chicago Park District                              | 0.319       | 0.309       |
| TOTAL TAX RATE                                     | 4.931       | 4.627       |