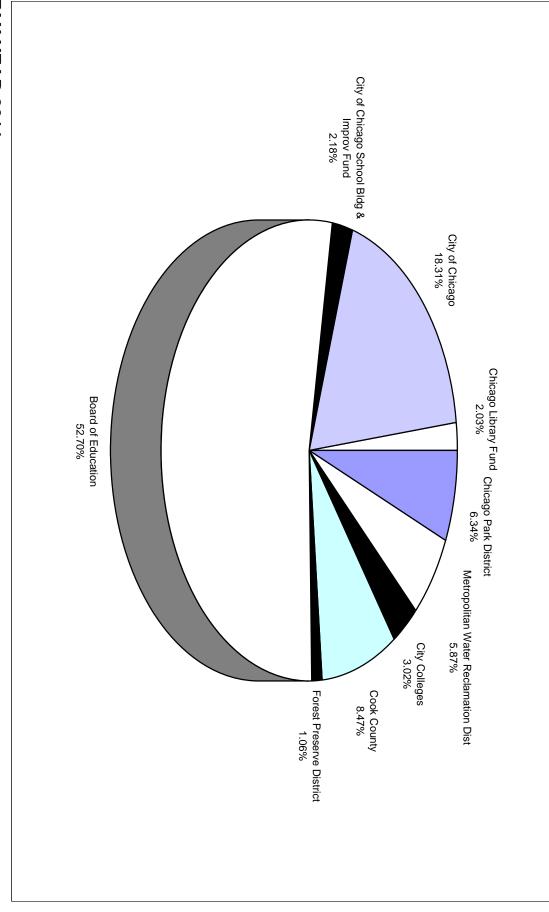

-------------------|-------|-------|
| Forest Preserve District                           | 0.058 | 0.051 |
| Metropolitan Water Reclamation District            | 0.320 | 0.274 |
| City of Chicago Library Fund                       | 0.111 | 0.102 |
| City of Chicago                                    | 0.999 | 0.914 |
| City of Chicago School Building & Improvement Fund | 0.119 | 0.116 |
| Chicago Board of Education                         | 2.875 | 2.581 |
| Community College District #508                    | 0.165 | 0.151 |
| Chicago Park District                              | 0.346 | 0.319 |
| City of Chicago - Special Service Area #1          | 0.405 | 0.404 |
| TOTAL TAX RATE                                     | 5.860 | 5.335 |

# Distribution of Tax Dollars to Taxing Agencies





# SAMPLE REAL ESTATE TAX BILL CALCULATION

### **CITY OF CHICAGO:**

| Assessor's Fair Market Value |     | 200,000            |
|------------------------------|-----|--------------------|
| Assessment Percentage        | х _ | 0.10               |
| Assessed Valuation           |     | 20,000             |
| Equalization Factor          | х _ | 2.9706             |
| EAV (before exemption)       |     | 59,412             |
| Homeowner Exemption          |     | 12,000 *           |
| EAV (after exemption)        |     | 47,412             |
| General City Tax Rate        | х _ | 5.455 <sub>%</sub> |
| Amount of Tax Bill           | _   | \$2,586.32         |
|                              |     |                    |

<sup>\*</sup> Minimum exemption amount is 6,000; the 2011 range for